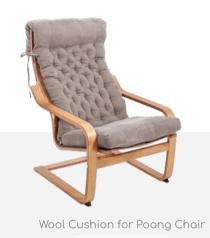

## Cushions

Handcrafted to perfection with a core of lavish natural wool, our cushions are made to order to grace any seat with inviting comfort. Fully designed by you, they are a beautiful, all-natural addition to any space. Customize the size and shape. Choose from high quality natural fabrics or incorporate your own.

homeofwool.com —————42

Wool Ottoman Cube with Removable Cover

Wool Bolster Pillow

Wool Throw Pillows

Wool Ottoman Pentagonal Cushion

Wool Round Tufted Ottoman Cushion

Wool Ottoman Pouf Nightstand

Wool Pouf