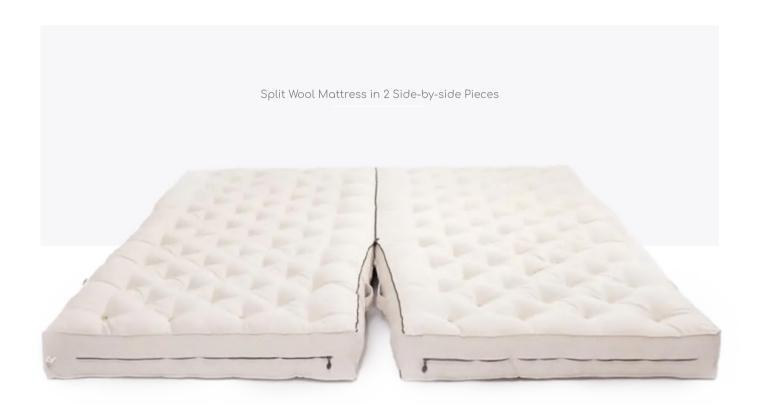

#### Wool mattresses

One of a kind handmade wool mattresses for the healthiest and most restorative sleep. Lay on the lavish amounts of pristine wool to experience unparalleled comfort. The springy wool fibers support your body and promote healthy posture. Upgrade your sleep with heat and moisture regulation unlike any other material, keeping you cool in the summer or warm in the winter, allowing you to sleep longer and more restful. Experience uninterrupted sleep with complete motion isolation between the partners. Encased in luxurious organic cotton, wool, and linen fabrics.

Completely chemical-free, with no off-gassing and zero VOCs. Hypoallergenic and suitable for people with chemical sensitivities, including MSC. Naturally dust mite and mildew resistant, antimicrobial, anti-bacterial and flame-resistant wool filling for the purest sleep environment. Naturally increased fire safety in your home without flame retardants. 100% biodegradable, using only sustainable renewable materials, with care for our planet.