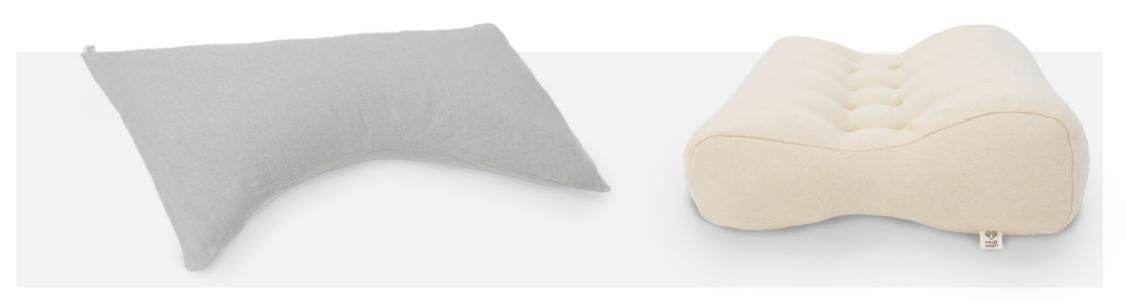

#### **Pillows**

Offering the ultimate combination of comfort and support, these pillows are filled with pure natural wool. Combined with luxurious linen, cotton and wool fabrics.

Easily adjustable to the loft you like, the pillows can accommodate all your individual needs.

Adjustable Wool Pillow

Wool Back Sleeper Pillow

Curved Wool Pillow for Side Sleepers

Ergonomic Wool Pillow