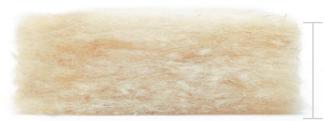

Natural wool equals comfort and health. The Oeko-Tex and GOTs certificates guarantee the natural origin and the absence of chemicals in all our materials.

Wool batting

Thin

Weight: 250 gsm | 0.9 cm | (1/3")

Thick

Weight: 500 gsm | 1.8 cm | (2/3")

Extra Thick

Weight: 750 gsm) | 2.5 cm | (1")