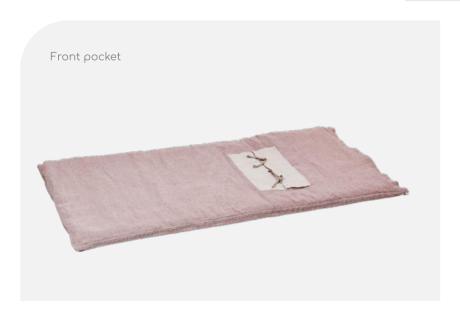

Wool Headboard Cushion with Removable Cover

Triangular Wool Headboard with Removable Cover

Tufted Wool Headboard Cushion

Triangular Tufted Wool Headboard Cushion

Pocket

Rod

Attachment options

Ties