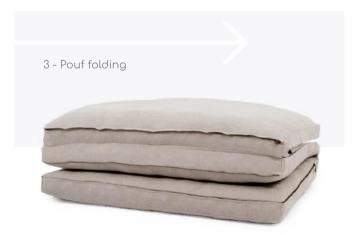

ke any other material, keeping you cool in the summer or warm in the winter, allowing you to sleep longer and more restful. Experience uninterrupted sleep with complete motion isolation between the partners. Encased in luxurious organic cotton, wool, and linen fabrics.

Completely chemical-free, with no off-gassing and zero VOCs. Hypoallergenic and suitable for people with chemical sensitivities, including MSC. Naturally dust mite and mildew resistant, antimicrobial, anti-bacterial and flame-resistant wool filling for the purest sleep environment. Naturally increased fire safety in your home without flame retardants. 100% biodegradable, using only sustainable renewable materials, with care for our planet.



Wool Mattress





















Bows of wool yarn

Foldable Wool Mattress







homeofwool.com

14



## Toppers

Lavishly filled with springy wool, this sumptuous topper is the ultimate comfort layer to complement your bed. Sink into the abundant plushness for improved body posture and circulation to awaken refreshed and recharged. Elevate your night rest with unparalleled temperature regulation and moisture control.



## Headboard cushions

Lean back into the plushness of natural wool. Encased in luxurious organic cotton, linen and wool fabrics. Every detail is customized by you and handcrafted to perfection by skillful artisans. Made to fit your bed size and design preferences. Enjoy safe and healthy sleep environment.



Wool Headboard Cushion with Removable Cover



Triangular Wool Headboard with Removable Cover



Tufted Wool Headboard Cushion



Triangular T