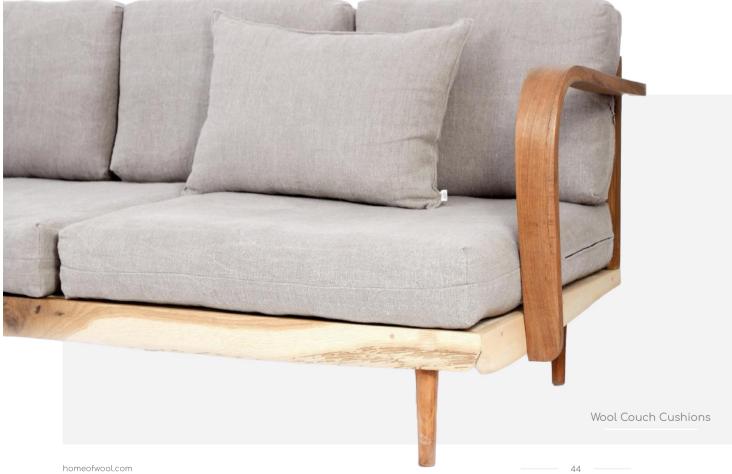

## Cushions

Handcrafted to perfection with a core of lavish natural wool, our cushions are made to order to grace any seat with inviting comfort. Fully designed by you, they are a beautiful, all-natural addition to any space. Customize the size and shape. Choose from high quality natural fabrics or incorporate your own.

homeofwool.com —————42

Wool Ottoman Cube with Removable Cover

Wool Bolster Pillow

Wool Throw Pillows

Wool Ottoman Pentagonal Cushion

Wool Round Tufted Ottoman Cushion

Wool Ottoman Pouf Nightstand

Wool Pouf