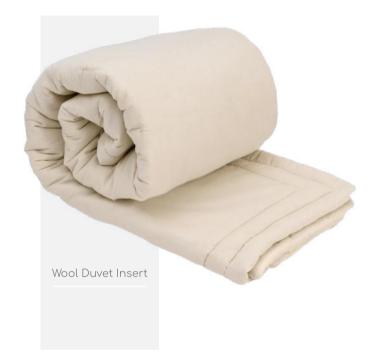

## Duvets & Blankets

Experience the exquisite hug of wool and discover the unparalleled comfort of its lofty fibers. Enjoy the perfect temperature for a deep, restful, and dry sleep year-round. Stay cool in summer and warm in the winter. Wake up fresh and recharged. Choose between linen, cotton and wool fabrics.