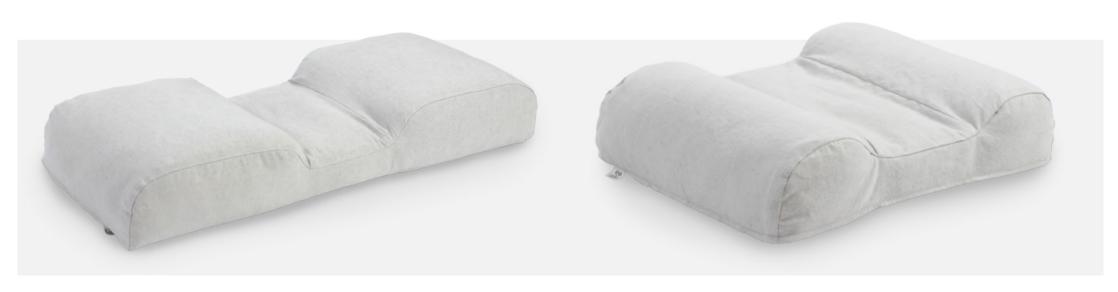

#### **Pillows**

Offering the ultimate combination of comfort and support, these pillows are filled with pure natural wool. Combined with luxurious linen, cotton and wool fabrics.

Easily adjustable to the loft you like, the pillows can accommodate all your individual needs.

Adjustable Wool Pillow

Wool Back Sleeper Pillow

Curved Wool Pillow for Side Sleepers

Ergonomic Wool Pillow