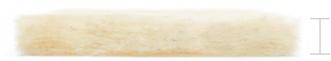

Natural wool equals comfort and health. The Oeko-Tex and GOTs certificates guarantee the natural origin and the absence of chemicals in all our materials.

Wool batting

Thin

Weight: 250 gsm | 0.9 cm | (1/3")

Thick

Weight: 500 gsm | 1.8 cm | (2/3")

Extra Thick

Weight: 750 gsm) | 2.5 cm | (1")