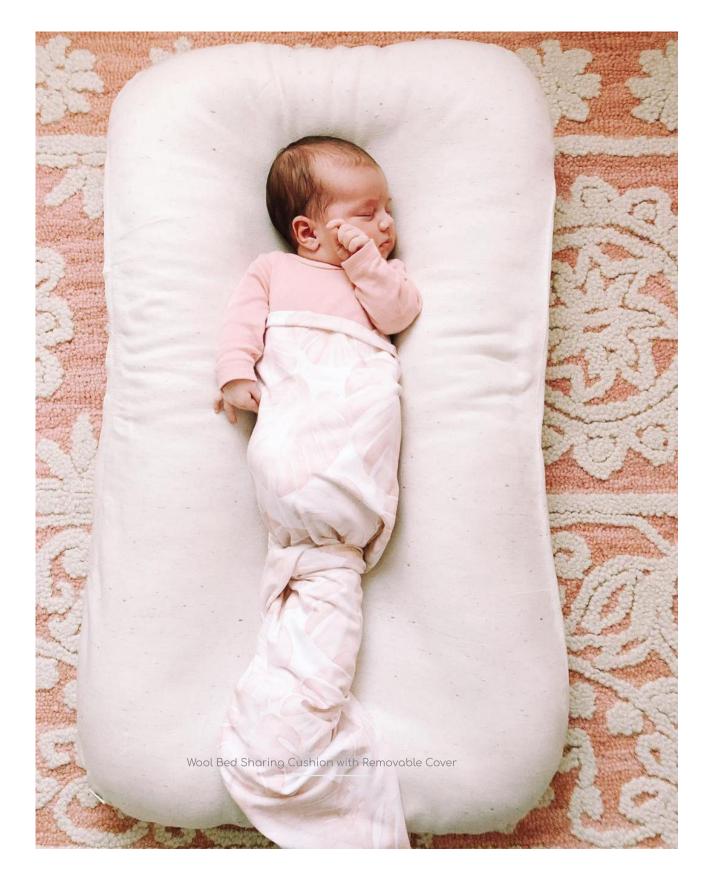

## Nursery

Nursery pieces made of the finest allnatural materials, to transform your child's environment and provide a safe and healthy space. Washable for easy maintenance. Padded with fluffy wool for comfort.

33 ——— homeofwool.com

Wool Baby Pillow

Wool Bumpers

Wool Nursing Pillow

Wool Changing Table Pad with Removable Cover

Washable Wool Puddle Pad

Wool Foldable Travel Changing Mat

— 37 — homeofwool.com