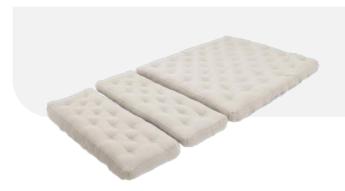

#### Kids mattresses

Handcrafted with the finest natural materials to combine comfort and health for your child. Made without chemicals and synthetics, including no glues and flame retardants, as wool is naturally flame resistant. Your child is safe from the harmful effects of toxins found in synthetic materials. Extremely breathable, wool provides unparalleled body moisture and temperature regulation in any season for longer and more restful sleep.

Wool Crib Mattress

Wool Moses Basket Mattress

Wool Topper for STOKKE

Wool STOKKE Mattress - Sleep Junior, Bed or Mini Size Beds

- Fully cutomizable size and shape.
- Durable YKK zippers with Oeko-tex 100 certificate, so you can regulate the wool filling.
- Complimentary mending kit.

Wool Mattress for Extendable Bed

Wool Crib Topper

Wool Montessori Bed