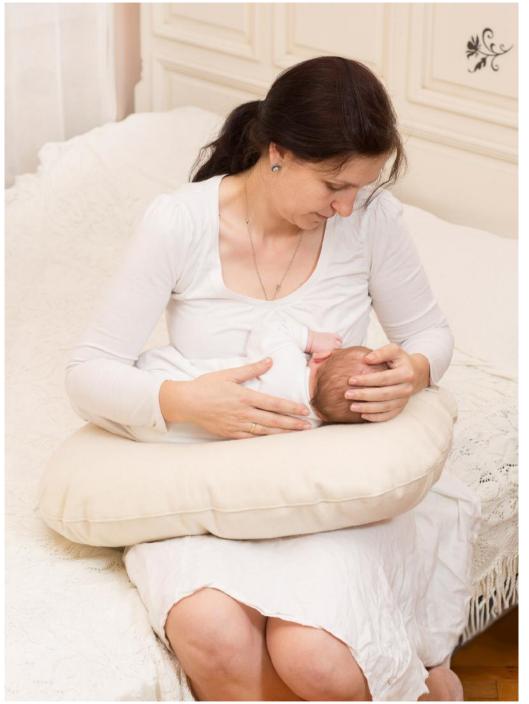

# Pregnancy

Sometimes comfort is difficult to achieve, but we regulates your body temperature and wicks away have the solution. Our supportive and all-natural wool pillows will help you sleep deeply during your made with pure high-quality materials and are easy to pregnancy. You can easily adjust the filling volume, maintain. make it fit your body, and find true support. Wool

moisture to ensure full relaxation. Our pillows are

U-shaped Wool Pregnancy Pillow

C-shaped Wool Pregnancy Pillow