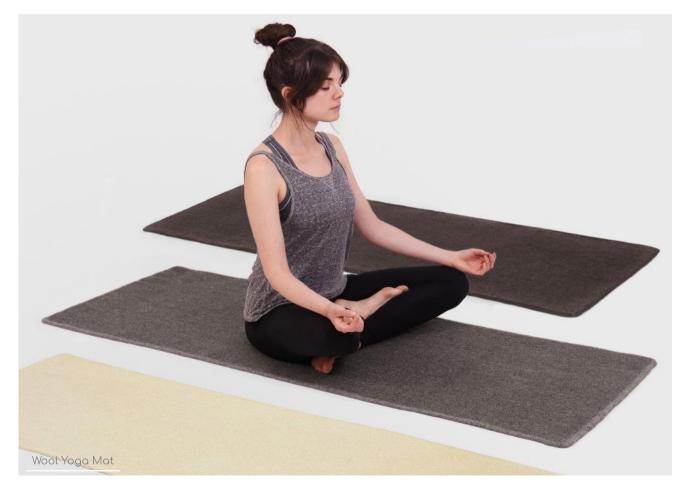

# Yoga

Abundantly filled with pure wool and encased in luxurious organic cotton and linen fabrics, our yoga cushions will allow you to sink into comfort for deeper concentration. Wool provides the necessary support for good body posture thanks to the springy structure

of its fibers. Incorporating only natural materials to fully connect to nature while cleansing your mind and healing your body and soul. Made to order and handcrafted to fit your body. Washable covers for easy maintenance.