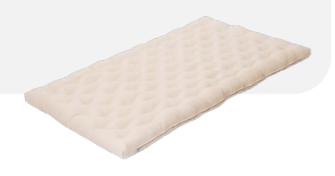

## Toppers

Lavishly filled with springy wool, this sumptuous topper is the ultimate comfort layer to complement your bed. Sink into the abundant plushness for improved body posture and circulation to awaken refreshed and recharged. Elevate your night rest with unparalleled temperature regulation and moisture control.