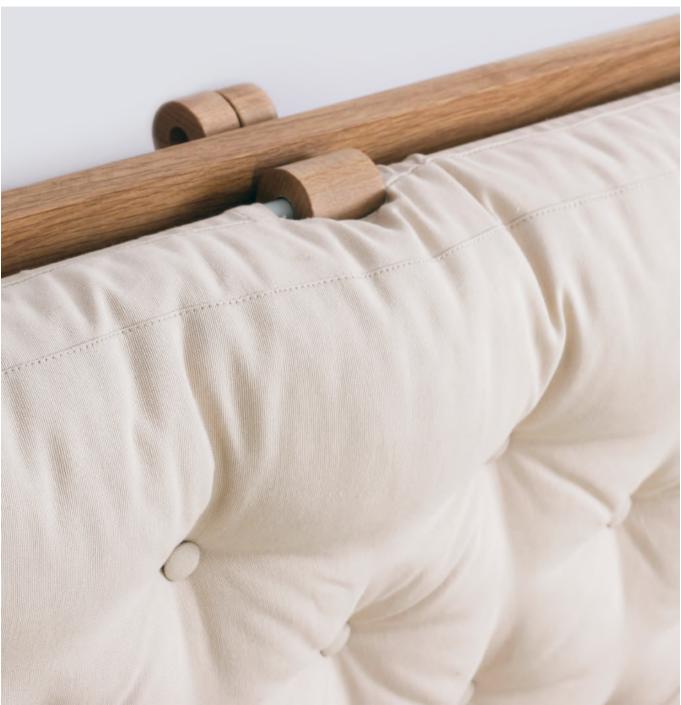

## Headboard cushions

Lean back into the plushness of natural wool. Encased in luxurious organic cotton, linen and wool fabrics. Every detail is customized by you and handcrafted to perfection by skillful artisans. Made to fit your bed size and design preferences. Enjoy safe and healthy sleep environment.

Wool Headboard Cushion with Removable Cover

Triangular Wool Headboard with Removable Cover

Tufted Wool Headboard Cushion

Triangular Tufted Wool Headboard Cushion

Pocket

Rod

Attachment options

Ties