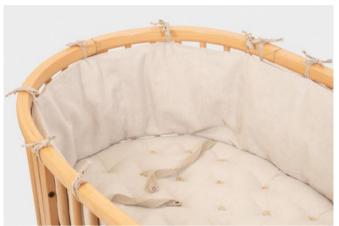

#### Kids mattresses

Handcrafted with the finest natural materials to combine comfort and health for your child. Made without chemicals and synthetics, including no glues and flame retardants, as wool is naturally flame resistant. Your child is safe from the harmful effects of toxins found in synthetic materials. Extremely breathable, wool provides unparalleled body moisture and temperature regulation in any season for longer and more restful sleep.

Wool Crib Mattress

Wool Moses Basket Mattress

Wool Topper for STOKKE

Wool STOKKE Mattress - Sleep Junior, Bed or Mini Size Beds

- Fully cutomizable size and shape.
- Durable YKK zippers with Oeko-tex 100 certificate, so you can regulate the wool filling.
- Complimentary mending kit.

Wool Mattress for Extendable Bed

Wool Crib Topper

Wool Montessori Bed