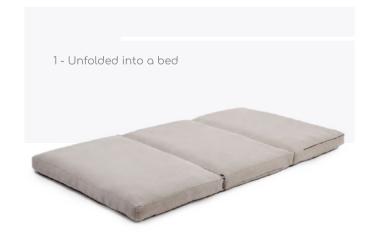

unlike any other material, keeping you cool in the summer or warm in the winter, allowing you to sleep longer and more restful. Experience uninterrupted sleep with complete motion isolation between the partners. Encased in luxurious organic cotton, wool, and linen fabrics.

Completely chemical-free, with no off-gassing and zero VOCs. Hypoallergenic and suitable for people with chemical sensitivities, including MSC. Naturally dust mite and mildew resistant, antimicrobial, anti-bacterial and flame-resistant wool filling for the purest sleep environment. Naturally increased fire safety in your home without flame retardants. 100% biodegradable, using only sustainable renewable materials, with care for our planet.



Wool Mattress





















Bows of wool yarn

Foldable Wool Mattress







homeofwool.com

14



## Toppers

Lavishly filled with springy wool, this sumptuous topper is the ultimate comfort layer to complement your bed. Sink into the abundant plushness for improved body posture and circulation to awaken refreshed and recharged. Elevate your night rest with unparalleled temperature regulation and moisture control.



## Headboard cushions

Lean back into the plushness of natural wool. Encased in luxurious organic cotton, linen and wool fabrics. Every detail is customized by you and handcrafted to perfection by skillful artisans. Made to fit your bed size and design preferences. Enjoy safe and healthy sleep environment.



Wool Headboard Cushion with Removable Cover



Triangular Wool Headboard with Removable Cover



Tufted Wool Headboard Cushion



Triangul