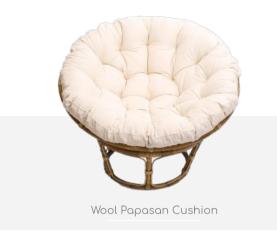

## Cushions

Handcrafted to perfection with a core of lavish natural wool, our cushions are made to order to grace any seat with inviting comfort. Fully designed by you, they are a beautiful, all-natural addition to any space. Customize the size and shape. Choose from high quality natural fabrics or incorporate your own.

homeofwool.com —————42

Wool Ottoman Cube with Removable Cover

Wool Bolster Pillow

Wool Throw Pillows

Wool Ottoman Pentagonal Cushion

Wool Round Tufted Ottoman Cushion

Wool Ottoman Pouf Nightstand

Wool Pouf