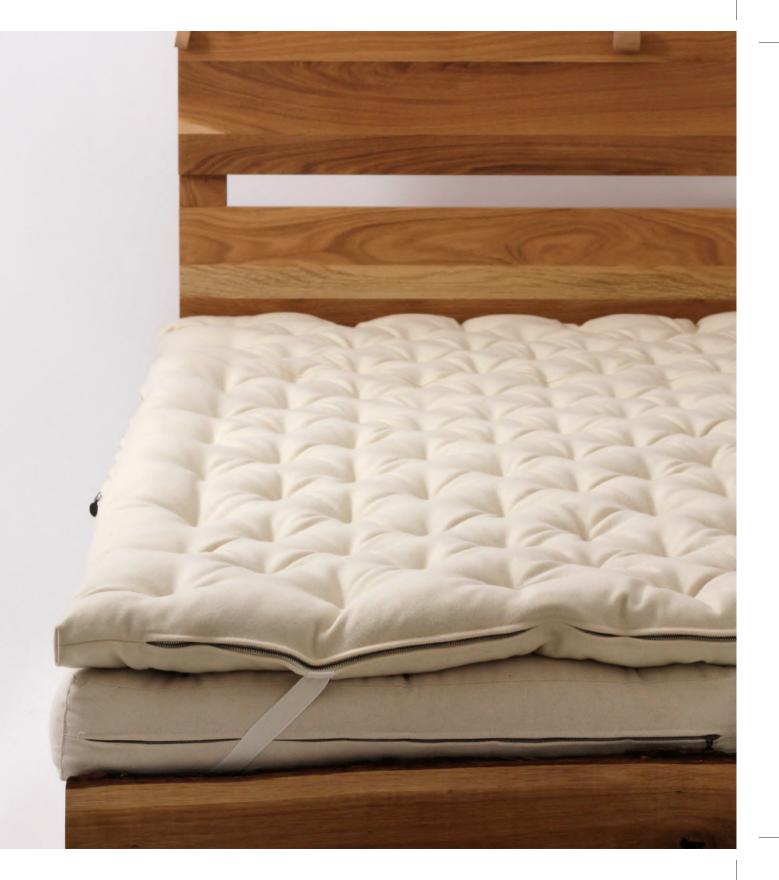

## Toppers

Lavishly filled with springy wool, this sumptuous topper is the ultimate comfort layer to complement your bed. Sink into the abundant plushness for improved body posture and circulation to awaken refreshed and recharged. Elevate your night rest with unparalleled temperature regulation and moisture control.