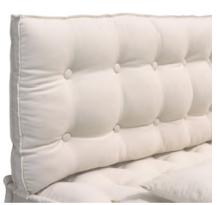

## Headboard cushions

Lean back into the plushness of natural wool. Encased in luxurious organic cotton, linen and wool fabrics. Every detail is customized by you and handcrafted to perfection by skillful artisans. Made to fit your bed size and design preferences. Enjoy safe and healthy sleep environment.

Wool Headboard Cushion with Removable Cover

Triangular Wool Headboard with Removable Cover

Tufted Wool Headboard Cushion

Triangular Tufted Wool Headboard Cushion

Pocket

Rod

Attachment options

Ties