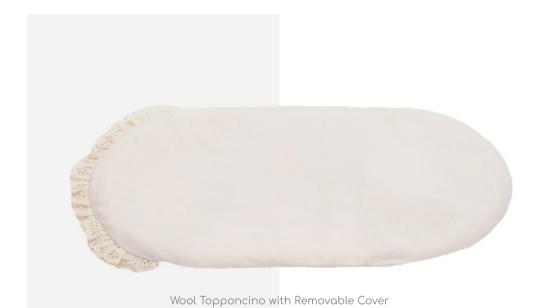

## Toppers

Lavishly filled with springy wool, this sumptuous topper is the ultimate comfort layer to complement your bed. Sink into the abundant plushness for improved body posture and circulation to awaken refreshed and recharged. Elevate your night rest with unparalleled temperature regulation and moisture control.