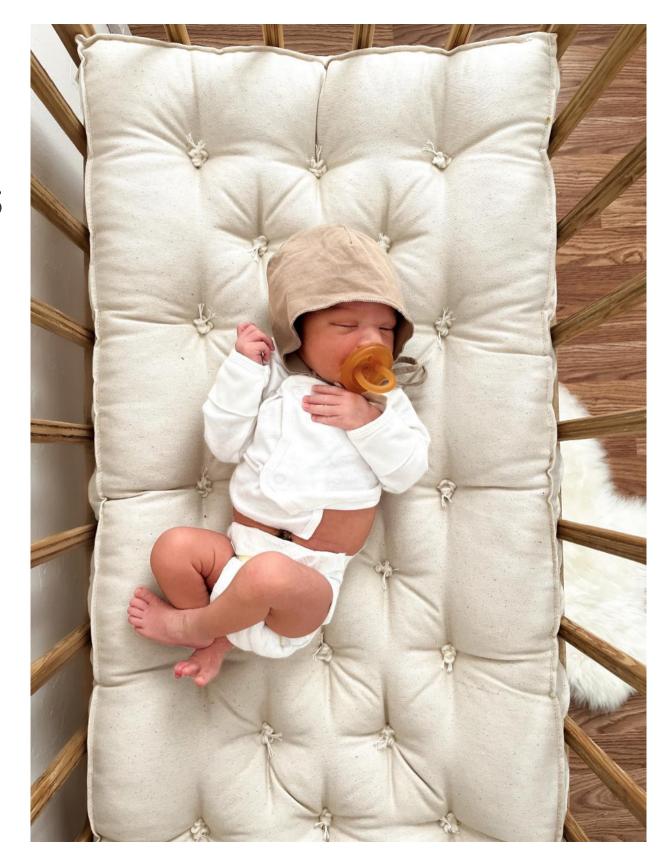

#### Kids mattresses

Handcrafted with the finest natural materials to combine comfort and health for your child. Made without chemicals and synthetics, including no glues and flame retardants, as wool is naturally flame resistant. Your child is safe from the harmful effects of toxins found in synthetic materials. Extremely breathable, wool provides unparalleled body moisture and temperature regulation in any season for longer and more restful sleep.

Wool Crib Mattress

Wool Moses Basket Mattress

Wool Topper for STOKKE

Wool STOKKE Mattress - Sleep Junior, Bed or Mini Size Beds

- Fully cutomizable size and shape.
- Durable YKK zippers with Oeko-tex 100 certificate, so you can regulate the wool filling.
- Complimentary mending kit.