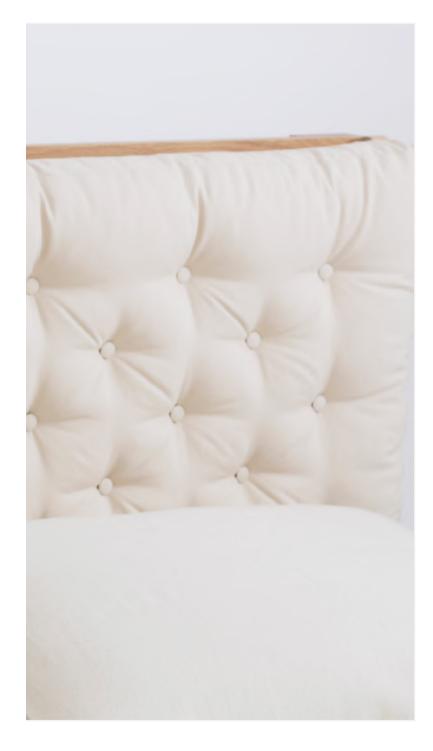

## Headboard cushions

Lean back into the plushness of natural wool. Encased in luxurious organic cotton, linen and wool fabrics. Every detail is customized by you and handcrafted to perfection by skillful artisans. Made to fit your bed size and design preferences. Enjoy safe and healthy sleep environment.

Wool Headboard Cushion with Removable Cover

Triangular Wool Headboard with Removable Cover

Tufted Wool Headboard Cushion

Triangular Tufted Wool Headboard Cushion

Pocket

Rod

Attachment options

Ties