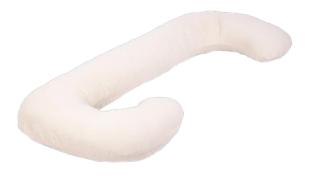

# Pregnancy

Sometimes comfort is difficult to achieve, but we regulates your body temperature and wicks away have the solution. Our supportive and all-natural wool pillows will help you sleep deeply during your made with pure high-quality materials and are easy to pregnancy. You can easily adjust the filling volume, maintain. make it fit your body, and find true support. Wool

moisture to ensure full relaxation. Our pillows are

U-shaped Wool Pregnancy Pillow

C-shaped Wool Pregnancy Pillow