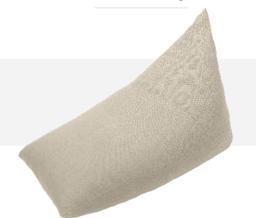

## Cushions

Handcrafted to perfection with a core of lavish natural wool, our cushions are made to order to grace any seat with inviting comfort. Fully designed by you, they are a beautiful, all-natural addition to any space. Customize the size and shape. Choose from high quality natural fabrics or incorporate your own.

homeofwool.com —————42

Wool Ottoman Cube with Removable Cover

Wool Bolster Pillow

Wool Throw Pillows

Wool Ottoman Pentagonal Cushion

Wool Round Tufted Ottoman Cushion

Wool Ottoman Pouf Nightstand

Wool Pouf

Wool Round Ottoman Cushion

Wool Pouf