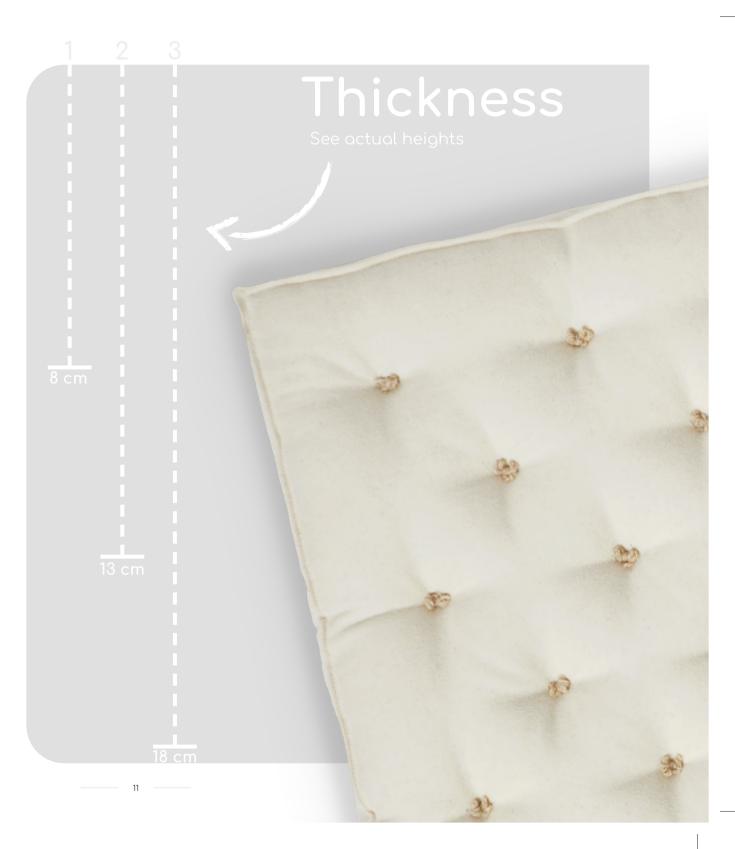

#### Wool mattresses

One of a kind handmade wool mattresses for the healthiest and most restorative sleep. Lay on the lavish amounts of pristine wool to experience unparalleled comfort. The springy wool fibers support your body and promote healthy posture. Upgrade your sleep with heat and moisture regulation unlike any other material, keeping you cool in the summer or warm in the winter, allowing you to sleep longer and more restful. Experience uninterrupted sleep with complete motion isolation between the partners. Encased in luxurious organic cotton, wool, and linen fabrics.

Wool Mattress

Bows of wool yarn

Foldable Wool Mattress

homeofwool.com

14