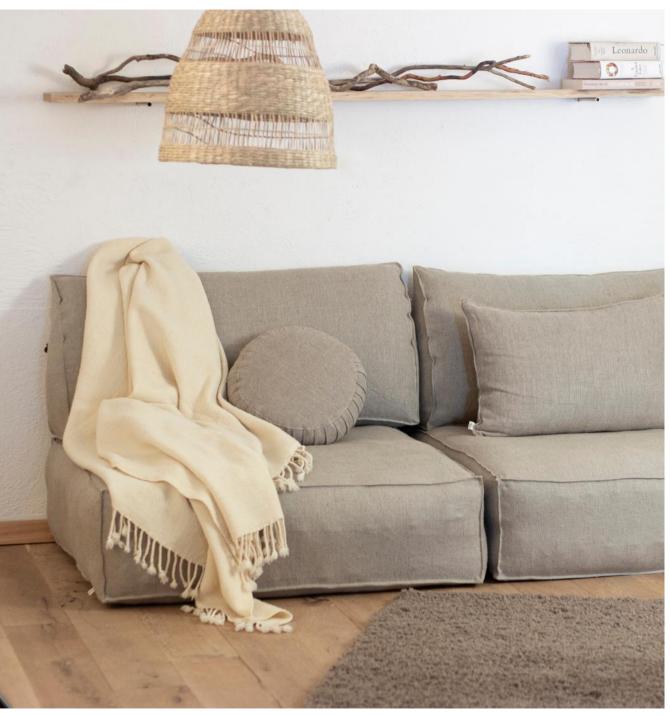

## Cushions

Handcrafted to perfection with a core of lavish natural wool, our cushions are made to order to grace any seat with inviting comfort. Fully designed by you, they are a beautiful, all-natural addition to any space. Customize the size and shape. Choose from high quality natural fabrics or incorporate your own.

homeofwool.com —————42

Wool Ottoman Cube with Removable Cover

Wool Bolster Pillow

Wool Throw Pillows

Wool Ottoman Pentagonal Cushion

Wool Round Tufted Ottoman Cushion

Wool Ottoman Pouf Nightstand

Wool Pouf