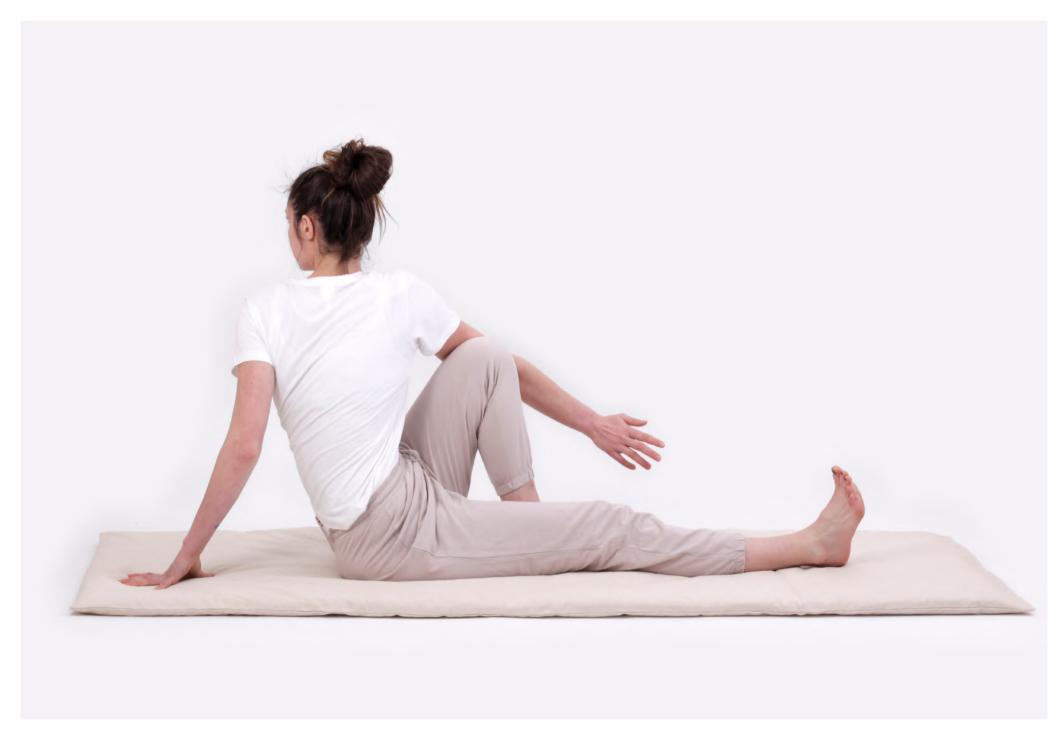

# Yoga

Abundantly filled with pure wool and encased in luxurious organic cotton and linen fabrics, our yoga cushions will allow you to sink into comfort for deeper concentration. Wool provides the necessary support for good body posture thanks to the springy structure

of its fibers. Incorporating only natural materials to fully connect to nature while cleansing your mind and healing your body and soul. Made to order and handcrafted to fit your body. Washable covers for easy maintenance.

Zafu

Zabuton