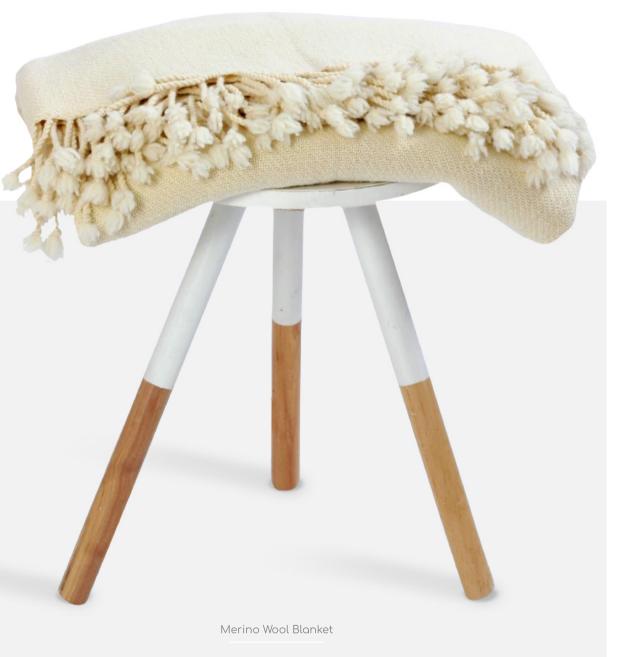

## Duvets & Blankets

Experience the exquisite hug of wool and discover the unparalleled comfort of its lofty fibers. Enjoy the perfect temperature for a deep, restful, and dry sleep year-round. Stay cool in summer and warm in the winter. Wake up fresh and recharged. Choose between linen, cotton and wool fabrics.