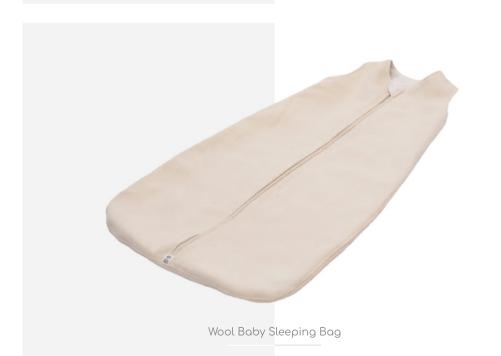

thetic materials. Extremely breathable, wool provides unparalleled body moisture and temperature regulation in any season for longer and more restful sleep.





Wool Crib Mattress



Wool Moses Basket Mattress



Wool Topper for STOKKE



Wool STOKKE Mattress - Sleep Junior, Bed or Mini Size Beds

- Fully cutomizable size and shape.
- Durable YKK zippers with Oeko-tex 100 certificate, so you can regulate the wool filling.
- Complimentary mending kit.





Wool Mattress for Extendable Bed

Wool Crib Topper



Wool Montessori Bed



## Nursery

Nursery pieces made of the finest allnatural materials, to transform your child's environment and provide a safe and healthy space. Washable for easy maintenance. Padded with fluffy wool for comfort.





33 ——— homeofwool.com





Wool Baby Pillow



















Wool Bumpers



Wool Nursing Pillow



Wool Changing Table Pad with Removable Cover



Washable Wool Puddle Pad



Wool Foldable Travel Changing Mat

— 37 — homeofwool.com







# Pregnancy

Sometimes comfort is difficult to achieve, but we regulates your body temperature and wicks away have the solution. Our supportive and all-natural wool pillows will help you sleep deeply during your made with pure high-quality materials and are easy to pregnancy. You can easily adjust the filling volume, maintain. make it fit your body, and find true support. Wool

moisture to ensure full relaxation. Our pillows are



U-shaped Wool Pregnancy Pillow



C-shaped Wool Pregnancy Pillow





## Cushions

Handcrafted to perfection with a core of lavish natural wool, our cushions are made