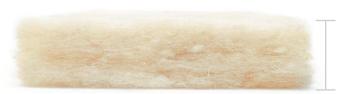

Natural wool equals comfort and health. The Oeko-Tex and GOTs certificates guarantee the natural origin and the absence of chemicals in all our materials.

Wool batting

Thin

Weight: 250 gsm | 0.9 cm | (1/3")

Thick

Weight: 500 gsm | 1.8 cm | (2/3")

Extra Thick

Weight: 750 gsm) | 2.5 cm | (1")