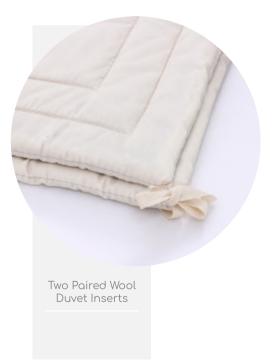

## Duvets & Blankets

Experience the exquisite hug of wool and discover the unparalleled comfort of its lofty fibers. Enjoy the perfect temperature for a deep, restful, and dry sleep year-round. Stay cool in summer and warm in the winter. Wake up fresh and recharged. Choose between linen, cotton and wool fabrics.