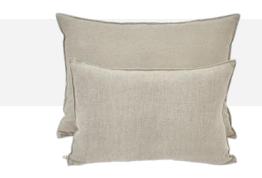

#### **Pillows**

Offering the ultimate combination of comfort and support, these pillows are filled with pure natural wool. Combined with luxurious linen, cotton and wool fabrics.

Easily adjustable to the loft you like, the pillows can accommodate all your individual needs.

Adjustable Wool Pillow

Wool Back Sleeper Pillow

Curved Wool Pillow for Side Sleepers

Ergonomic Wool Pillow