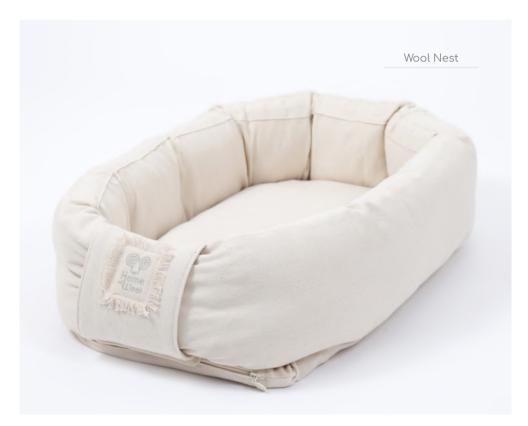

## Nursery

Nursery pieces made of the finest allnatural materials, to transform your child's environment and provide a safe and healthy space. Washable for easy maintenance. Padded with fluffy wool for comfort.

33 ——— homeofwool.com

Wool Baby Pillow

Wool Bumpers

Wool Nursing Pillow

Wool Changing Table Pad with Removable Cover

Washable Wool Puddle Pad

Wool Foldable Travel Changing Mat

— 37 — homeofwool.com