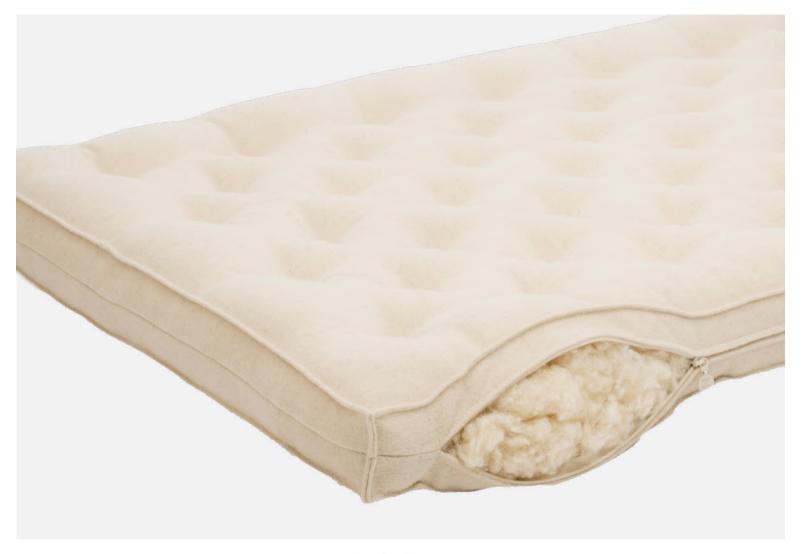

#### Kids mattresses

Handcrafted with the finest natural materials to combine comfort and health for your child. Made without chemicals and synthetics, including no glues and flame retardants, as wool is naturally flame resistant. Your child is safe from the harmful effects of toxins found in synthetic materials. Extremely breathable, wool provides unparalleled body moisture and temperature regulation in any season for longer and more restful sleep.

Wool Crib Mattress

Wool Moses Basket Mattress

Wool Topper for STOKKE

Wool STOKKE Mattress - Sleep Junior, Bed or Mini Size Beds

- Fully cutomizable size and shape.
- Durable YKK zippers with Oeko-tex 100 certificate, so you can regulate the wool filling.
- Complimentary mending kit.

Wool Mattress for Extendable Bed

Wool Crib Topper

Wool Montessori Bed