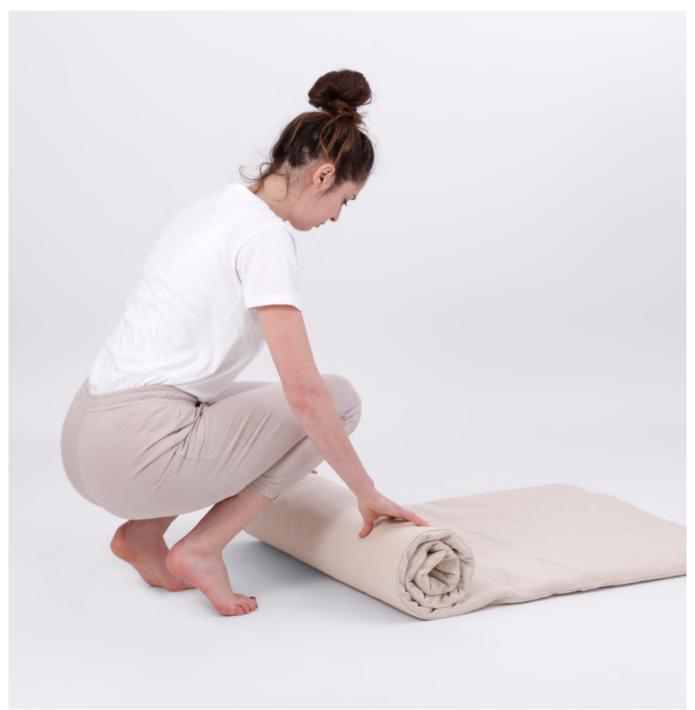

# Yoga

Abundantly filled with pure wool and encased in luxurious organic cotton and linen fabrics, our yoga cushions will allow you to sink into comfort for deeper concentration. Wool provides the necessary support for good body posture thanks to the springy structure

of its fibers. Incorporating only natural materials to fully connect to nature while cleansing your mind and healing your body and soul. Made to order and handcrafted to fit your body. Washable covers for easy maintenance.

Zafu

Zabuton