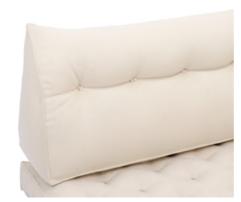

## Headboard cushions

Lean back into the plushness of natural wool. Encased in luxurious organic cotton, linen and wool fabrics. Every detail is customized by you and handcrafted to perfection by skillful artisans. Made to fit your bed size and design preferences. Enjoy safe and healthy sleep environment.

Wool Headboard Cushion with Removable Cover

Triangular Wool Headboard with Removable Cover

Tufted Wool Headboard Cushion

Triangular Tufted Wool Headboard Cushion

Pocket

Rod

Attachment options

Ties