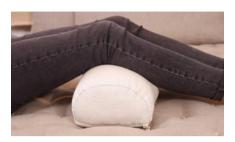

#### **Pillows**

Offering the ultimate combination of comfort and support, these pillows are filled with pure natural wool. Combined with luxurious linen, cotton and wool fabrics.

Easily adjustable to the loft you like, the pillows can accommodate all your individual needs.

Adjustable Wool Pillow

Wool Back Sleeper Pillow

Curved Wool Pillow for Side Sleepers

Ergonomic Wool Pillow