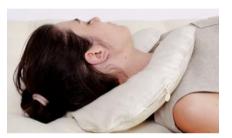

#### **Pillows**

Offering the ultimate combination of comfort and support, these pillows are filled with pure natural wool. Combined with luxurious linen, cotton and wool fabrics.

Easily adjustable to the loft you like, the pillows can accommodate all your individual needs.

Adjustable Wool Pillow

Wool Back Sleeper Pillow

Curved Wool Pillow for Side Sleepers

Ergonomic Wool Pillow