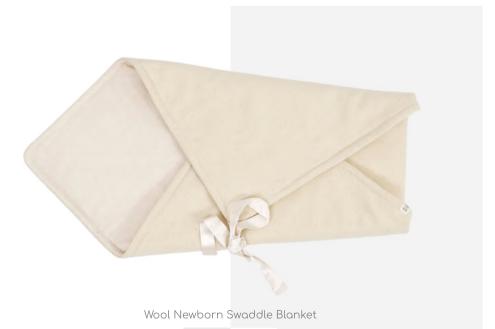

## Nursery

Nursery pieces made of the finest allnatural materials, to transform your child's environment and provide a safe and healthy space. Washable for easy maintenance. Padded with fluffy wool for comfort.

33 ——— homeofwool.com

Wool Baby Pillow

Wool Bumpers

Wool Nursing Pillow

Wool Changing Table Pad with Removable Cover

Washable Wool Puddle Pad

Wool Foldable Travel Changing Mat

— 37 — homeofwool.com