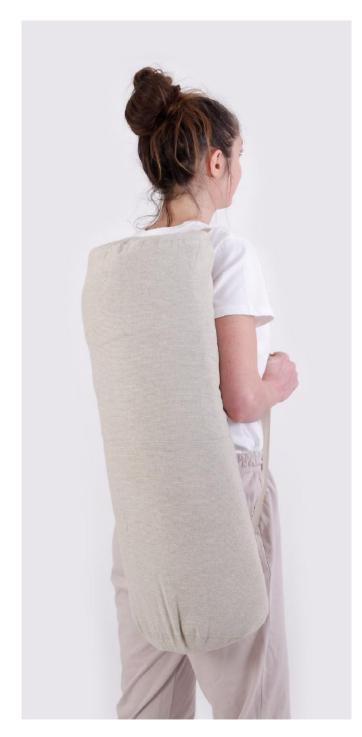

# Yoga

Abundantly filled with pure wool and encased in luxurious organic cotton and linen fabrics, our yoga cushions will allow you to sink into comfort for deeper concentration. Wool provides the necessary support for good body posture thanks to the springy structure

of its fibers. Incorporating only natural materials to fully connect to nature while cleansing your mind and healing your body and soul. Made to order and handcrafted to fit your body. Washable covers for easy maintenance.

Zafu

Zabuton