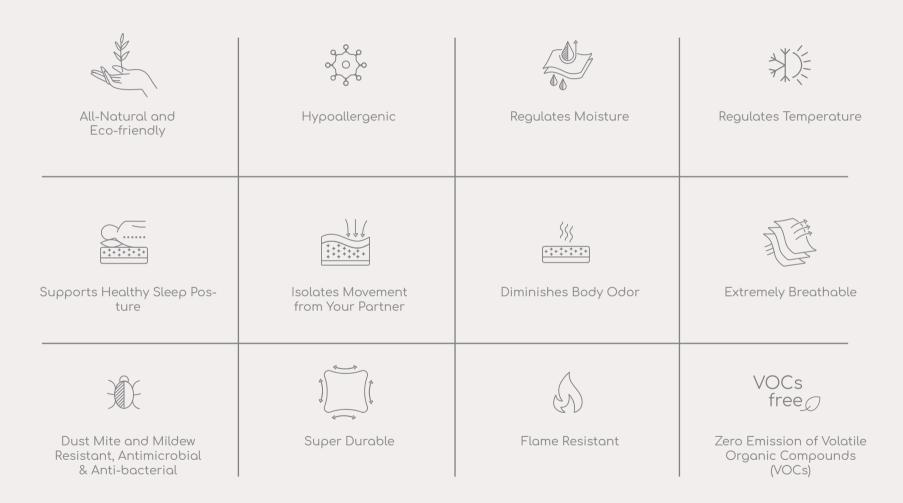

#### Wool mattresses

One of a kind handmade wool mattresses for the healthiest and most restorative sleep. Lay on the lavish amounts of pristine wool to experience unparalleled comfort. The springy wool fibers support your body and promote healthy posture. Upgrade your sleep with heat and moisture regulation unlike any other material, keeping you cool in the summer or warm in the winter, allowing you to sleep longer and more restful. Experience uninterrupted sleep with complete motion isolation between the partners. Encased in luxurious organic cotton, wool, and linen fabrics.

Completely chemical-free, with no off-gassing and zero VOCs. Hypoallergenic and suitable for people with chemical sensitivities, including MSC. Naturally dust mite and mildew resistant, antimicrobial, anti-bacterial and flame-resistant wool filling for the purest sleep environment. Naturally increased fire safety in your home without flame retardants. 100% biodegradable, using only sustainable renewable materials, with care for our planet.