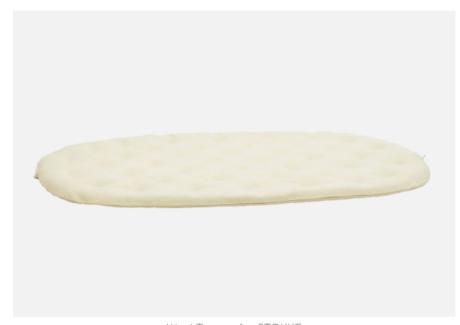

#### Kids mattresses

Handcrafted with the finest natural materials to combine comfort and health for your child. Made without chemicals and synthetics, including no glues and flame retardants, as wool is naturally flame resistant. Your child is safe from the harmful effects of toxins found in synthetic materials. Extremely breathable, wool provides unparalleled body moisture and temperature regulation in any season for longer and more restful sleep.

Wool Crib Mattress

Wool Moses Basket Mattress

Wool Topper for STOKKE

Wool STOKKE Mattress - Sleep Junior, Bed or Mini Size Beds

- Fully cutomizable size and shape.
- Durable YKK zippers with Oeko-tex 100 certificate, so you can regulate the wool filling.
- Complimentary mending kit.