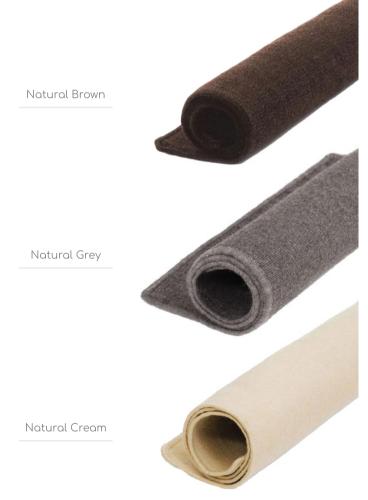

# Rugs

in the size to match your space. Experience warmth volatile organic compounds. Naturally flame resistant and softness sinking into the sumptuous wool fibers. for added safety. Dust mite and bacteria repellent for Add thermal insulation for your floors. Scientific a cleaner home.

The world's healthiest all-natural rugs. Made to order research shows wool rugs purify the air by absorbing

Natural Cream

Natural Brown

Natural Grey

Striped