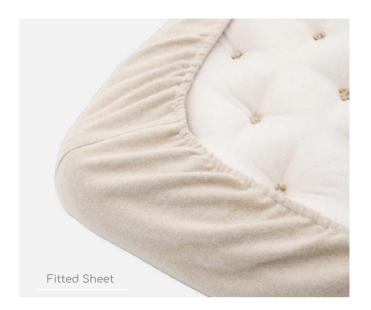

## Protectors, Covers & Sheets

The wool fabric option is dense yet incredibly soft. It brings the benefits of wool closest to your body to enhance your rest. Enjoy unparalleled temperature and moisture regulation throughout the night for an outstanding comfort during sleep. Naturally dust mite and mildew resistant, anti-microbial, anti-bacterial, and flame-resistant.