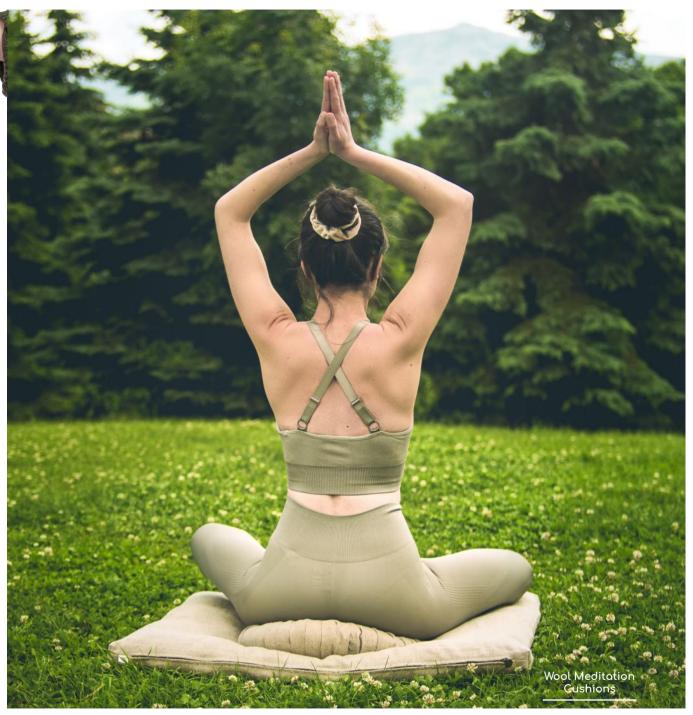

# Yoga

Abundantly filled with pure wool and encased in luxurious organic cotton and linen fabrics, our yoga cushions will allow you to sink into comfort for deeper concentration. Wool provides the necessary support for good body posture thanks to the springy structure

of its fibers. Incorporating only natural materials to fully connect to nature while cleansing your mind and healing your body and soul. Made to order and handcrafted to fit your body. Washable covers for easy maintenance.

Zafu

Zabuton