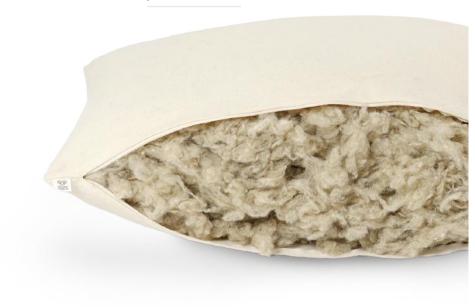

## The core of our creations

Wool

It all comes down to the filling. Rooted in centuries-old Bulgarian traditions and backed by the newest scientific research, the benefits of all-natural pure wool are embodied into each Home of Wool Piece.

Natural wool equals comfort and health. The Oeko-Tex and GOTs certificates guarantee the natural origin and the absence of chemicals in all our materials.

Wool batting

Thin

Weight: 250 gsm | 0.9 cm | (1/3")