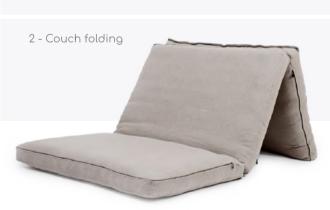

like any other material, keeping you cool in the summer or warm in the winter, allowing you to sleep longer and more restful. Experience uninterrupted sleep with complete motion isolation between the partners. Encased in luxurious organic cotton, wool, and linen fabrics.

Completely chemical-free, with no off-gassing and zero VOCs. Hypoallergenic and suitable for people with chemical sensitivities, including MSC. Naturally dust mite and mildew resistant, antimicrobial, anti-bacterial and flame-resistant wool filling for the purest sleep environment. Naturally increased fire safety in your home without flame retardants. 100% biodegradable, using only sustainable renewable materials, with care for our planet.



Wool Mattress





















Bows of wool yarn

Foldable Wool Mattress







homeofwool.com

14



## Toppers

Lavishly filled with springy wool, this sumptuous topper is the ultimate comfort layer to complement your bed. Sink into the abundant plushness for improved body posture and circulation to awaken refreshed and recharged. Elevate your night rest with unparalleled temperature regulation and moisture control.



## Headboard cushions

Lean back into the plushness of natural wool. Encased in luxurious organic cotton, linen and wool fabrics. Every detail is customized by you and handcrafted to perfection by skillful artisans. Made to fit your bed size and design preferences. Enjoy safe and healthy sleep environment.



Wool Headboard Cushion with Removable Cover



Triangular Wool Headboard with Removable Cover



Tufted Wool Headboard Cushion



Triangular