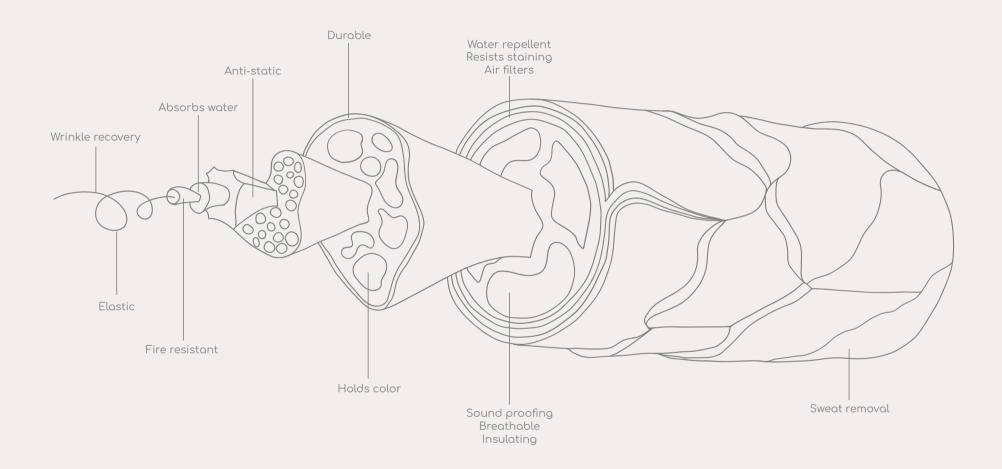

## OEKO-TEX® CONFIDENCE IN TEXTILES STANDARD 100

Natural Biodegradable Renewable

Breathable

Durable

Quickly wicks away moisture

Dust mite resistant

Highly mildew resistant

Naturally flame resistant

Anti-bacterial

Regulates body temperature

100% Linen

Weight: 430 g/m² (12.6 oz/yd²) Width: 59" (150 cm)

## OEKO-TEX® CONFIDENCE IN TEXTILES STANDARD 100

Natural Biodegradable Renewable

Breathable

Durable

Quickly wicks away moisture

Dirt repellent

Highly mildew resistant