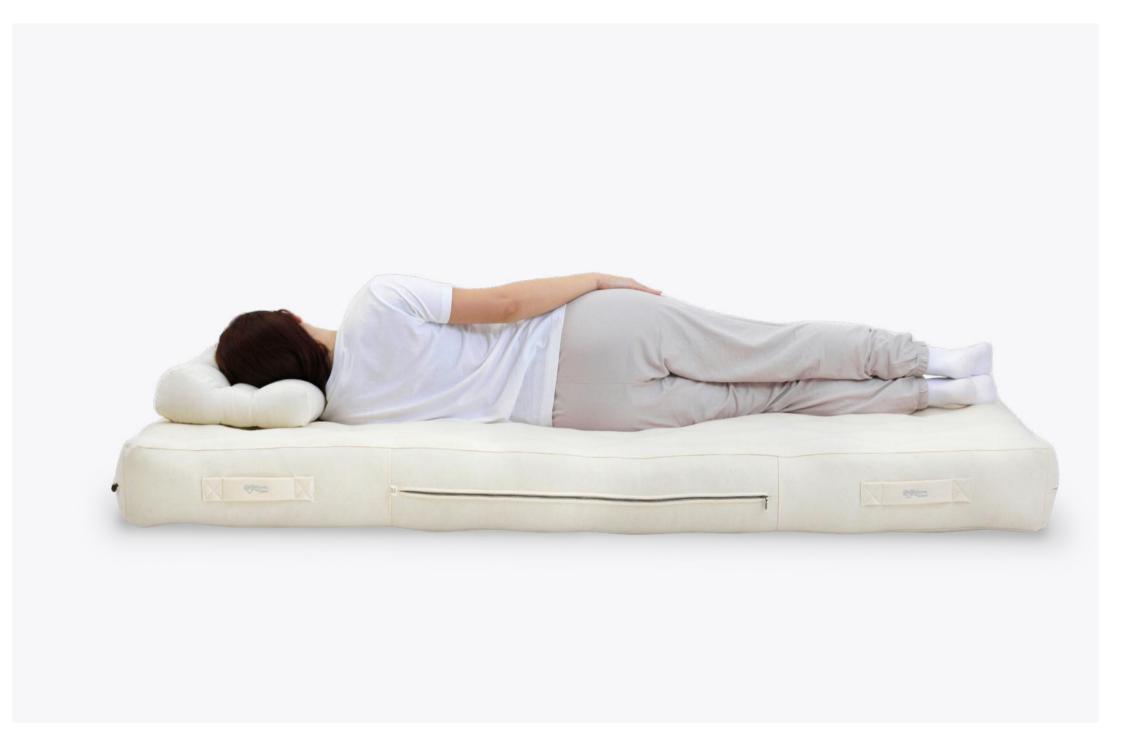

# Pregnancy

Sometimes comfort is difficult to achieve, but we regulates your body temperature and wicks away have the solution. Our supportive and all-natural wool pillows will help you sleep deeply during your made with pure high-quality materials and are easy to pregnancy. You can easily adjust the filling volume, maintain. make it fit your body, and find true support. Wool

moisture to ensure full relaxation. Our pillows are

U-shaped Wool Pregnancy Pillow

C-shaped Wool Pregnancy Pillow