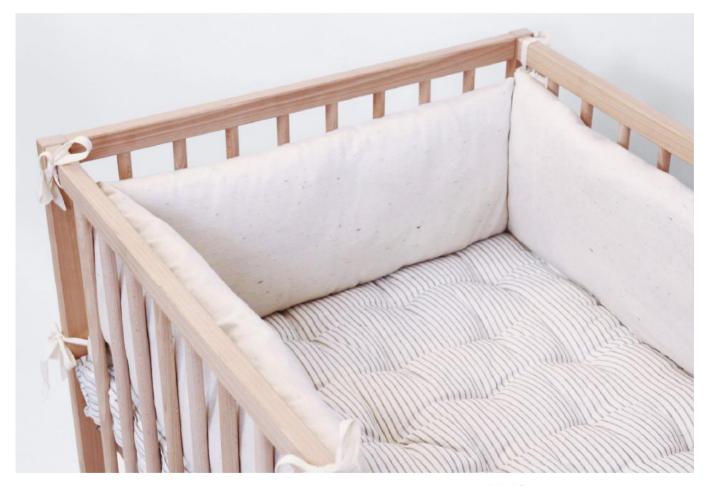

## Nursery

Nursery pieces made of the finest allnatural materials, to transform your child's environment and provide a safe and healthy space. Washable for easy maintenance. Padded with fluffy wool for comfort.

33 ——— homeofwool.com

Wool Baby Pillow

Wool Bumpers

Wool Nursing Pillow

Wool Changing Table Pad with Removable Cover

Washable Wool Puddle Pad

Wool Foldable Travel Changing Mat

— 37 — homeofwool.com