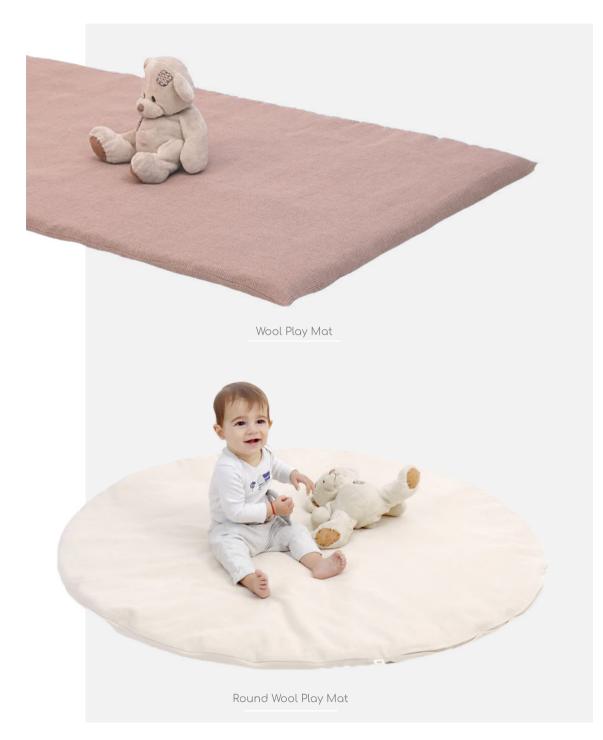

# Rugs

in the size to match your space. Experience warmth volatile organic compounds. Naturally flame resistant and softness sinking into the sumptuous wool fibers. for added safety. Dust mite and bacteria repellent for Add thermal insulation for your floors. Scientific a cleaner home.

The world's healthiest all-natural rugs. Made to order research shows wool rugs purify the air by absorbing

Natural Cream

Natural Brown

Natural Grey

Striped