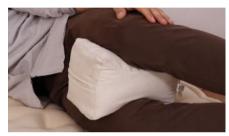

# Pregnancy

Sometimes comfort is difficult to achieve, but we regulates your body temperature and wicks away have the solution. Our supportive and all-natural wool pillows will help you sleep deeply during your made with pure high-quality materials and are easy to pregnancy. You can easily adjust the filling volume, maintain. make it fit your body, and find true support. Wool

moisture to ensure full relaxation. Our pillows are

U-shaped Wool Pregnancy Pillow

C-shaped Wool Pregnancy Pillow