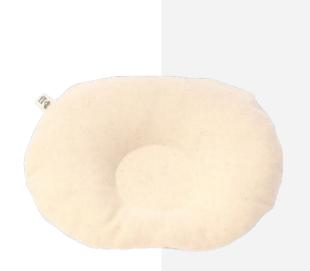

## Nursery

Nursery pieces made of the finest allnatural materials, to transform your child's environment and provide a safe and healthy space. Washable for easy maintenance. Padded with fluffy wool for comfort.

33 ——— homeofwool.com

Wool Baby Pillow

Wool Bumpers

Wool Nursing Pillow

Wool Changing Table Pad with Removable Cover

Washable Wool Puddle Pad

Wool Foldable Travel Changing Mat

— 37 — homeofwool.com