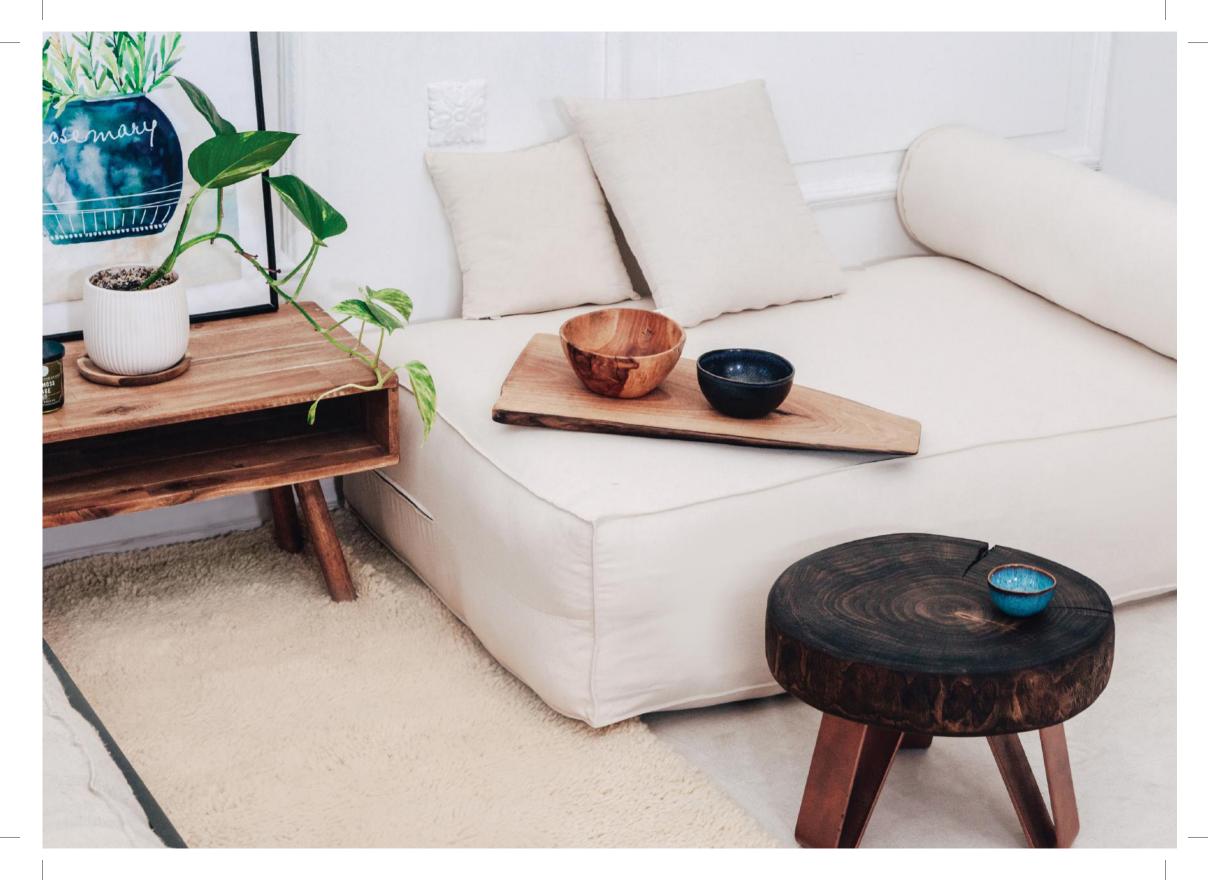

## Toppers

Lavishly filled with springy wool, this sumptuous topper is the ultimate comfort layer to complement your bed. Sink into the abundant plushness for improved body posture and circulation to awaken refreshed and recharged. Elevate your night rest with unparalleled temperature regulation and moisture control.

## Cushions

Handcrafted to perfection with a core of lavish natural wool, our cushions are made to order to grace any seat with inviting comfort. Fully designed by you, they are a beautiful, all-natural addition to any space. Customize the size and shape. Choose from high quality natural fabrics or incorporate your own.