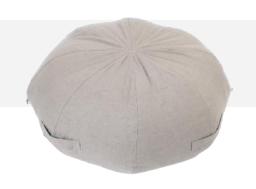

## Headboard cushions

Lean back into the plushness of natural wool. Encased in luxurious organic cotton, linen and wool fabrics. Every detail is customized by you and handcrafted to perfection by skillful artisans. Made to fit your bed size and design preferences. Enjoy safe and healthy sleep environment.

Wool Headboard Cushion with Removable Cover

Triangular Wool Headboard with Removable Cover

Tufted Wool Headboard Cushion

Triangular Tufted Wool Headboard Cushion

Pocket

Rod

Attachment options

Ties