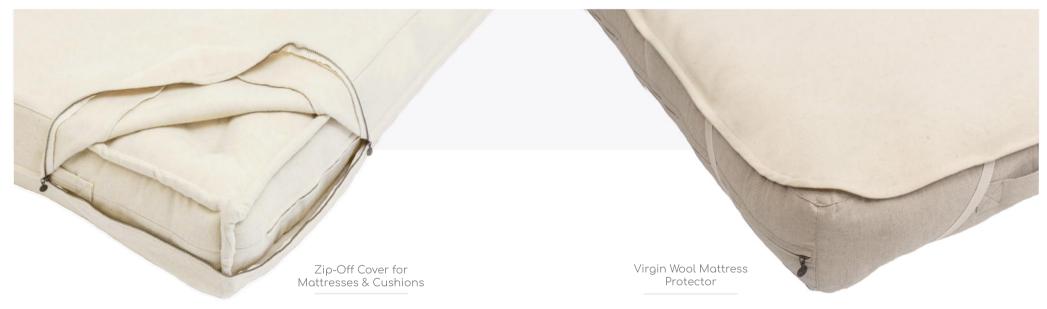

## Protectors, Covers & Sheets

The wool fabric option is dense yet incredibly soft. It brings the benefits of wool closest to your body to enhance your rest. Enjoy unparalleled temperature and moisture regulation throughout the night for an outstanding comfort during sleep. Naturally dust mite and mildew resistant, anti-microbial, anti-bacterial, and flame-resistant.