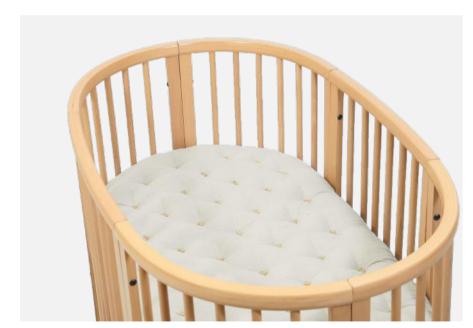

#### Kids mattresses

Handcrafted with the finest natural materials to combine comfort and health for your child. Made without chemicals and synthetics, including no glues and flame retardants, as wool is naturally flame resistant. Your child is safe from the harmful effects of toxins found in synthetic materials. Extremely breathable, wool provides unparalleled body moisture and temperature regulation in any season for longer and more restful sleep.

Wool Crib Mattress

Wool Moses Basket Mattress

Wool Topper for STOKKE

Wool STOKKE Mattress - Sleep Junior, Bed or Mini Size Beds

- Fully cutomizable size and shape.
- Durable YKK zippers with Oeko-tex 100 certificate, so you can regulate the wool filling.
- Complimentary mending kit.