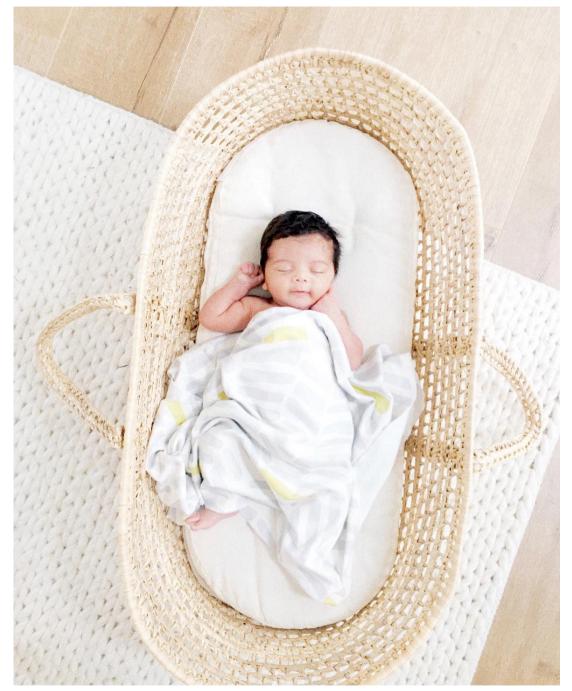

#### Kids mattresses

Handcrafted with the finest natural materials to combine comfort and health for your child. Made without chemicals and synthetics, including no glues and flame retardants, as wool is naturally flame resistant. Your child is safe from the harmful effects of toxins found in synthetic materials. Extremely breathable, wool provides unparalleled body moisture and temperature regulation in any season for longer and more restful sleep.

Wool Crib Mattress

Wool Moses Basket Mattress

Wool Topper for STOKKE

Wool STOKKE Mattress - Sleep Junior, Bed or Mini Size Beds

- Fully cutomizable size and shape.
- Durable YKK zippers with Oeko-tex 100 certificate, so you can regulate the wool filling.
- Complimentary mending kit.