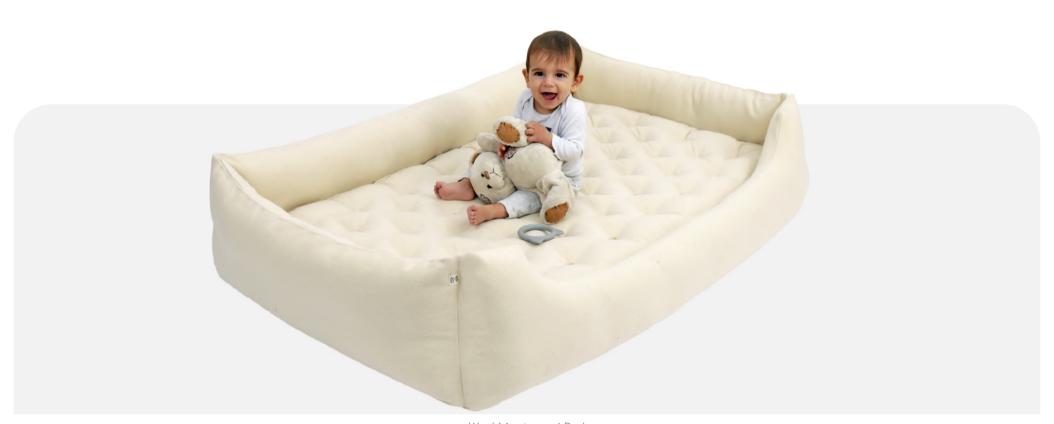

#### Kids mattresses

Handcrafted with the finest natural materials to combine comfort and health for your child. Made without chemicals and synthetics, including no glues and flame retardants, as wool is naturally flame resistant. Your child is safe from the harmful effects of toxins found in synthetic materials. Extremely breathable, wool provides unparalleled body moisture and temperature regulation in any season for longer and more restful sleep.

Wool Crib Mattress

Wool Moses Basket Mattress

Wool Topper for STOKKE

Wool STOKKE Mattress - Sleep Junior, Bed or Mini Size Beds

- Fully cutomizable size and shape.
- Durable YKK zippers with Oeko-tex 100 certificate, so you can regulate the wool filling.
- Complimentary mending kit.

Wool Mattress for Extendable Bed

Wool Crib Topper

Wool Montessori Bed