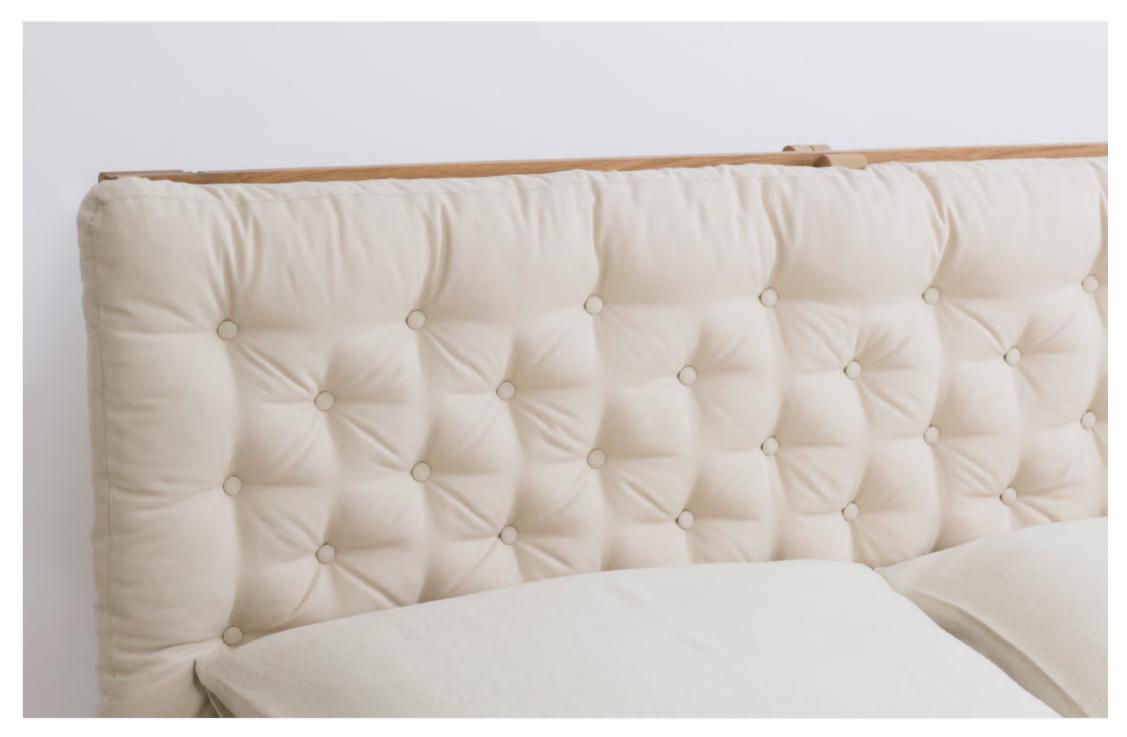

## Headboard cushions

Lean back into the plushness of natural wool. Encased in luxurious organic cotton, linen and wool fabrics. Every detail is customized by you and handcrafted to perfection by skillful artisans. Made to fit your bed size and design preferences. Enjoy safe and healthy sleep environment.

Wool Headboard Cushion with Removable Cover

Triangular Wool Headboard with Removable Cover

Tufted Wool Headboard Cushion

Triangular Tufted Wool Headboard Cushion

Pocket

Rod

Attachment options

Ties