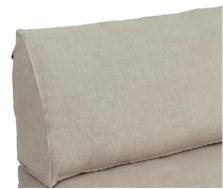

## Headboard cushions

Lean back into the plushness of natural wool. Encased in luxurious organic cotton, linen and wool fabrics. Every detail is customized by you and handcrafted to perfection by skillful artisans. Made to fit your bed size and design preferences. Enjoy safe and healthy sleep environment.

Wool Headboard Cushion with Removable Cover

Triangular Wool Headboard with Removable Cover

Tufted Wool Headboard Cushion

Triangular Tufted Wool Headboard Cushion

Pocket

Rod

Attachment options

Ties