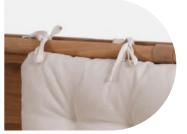

## Headboard cushions

Lean back into the plushness of natural wool. Encased in luxurious organic cotton, linen and wool fabrics. Every detail is customized by you and handcrafted to perfection by skillful artisans. Made to fit your bed size and design preferences. Enjoy safe and healthy sleep environment.

Wool Headboard Cushion with Removable Cover

Triangular Wool Headboard with Removable Cover

Tufted Wool Headboard Cushion

Triangular Tufted Wool Headboard Cushion

Pocket

Rod

Attachment options

Ties