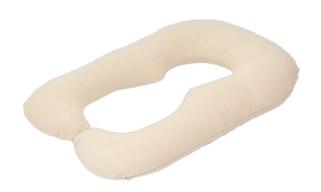

# Pregnancy

Sometimes comfort is difficult to achieve, but we regulates your body temperature and wicks away have the solution. Our supportive and all-natural wool pillows will help you sleep deeply during your made with pure high-quality materials and are easy to pregnancy. You can easily adjust the filling volume, maintain. make it fit your body, and find true support. Wool

moisture to ensure full relaxation. Our pillows are

U-shaped Wool Pregnancy Pillow

C-shaped Wool Pregnancy Pillow