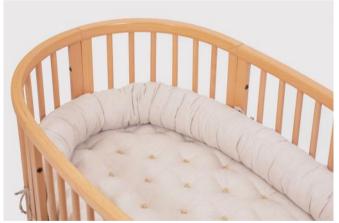

#### Kids mattresses

Handcrafted with the finest natural materials to combine comfort and health for your child. Made without chemicals and synthetics, including no glues and flame retardants, as wool is naturally flame resistant. Your child is safe from the harmful effects of toxins found in synthetic materials. Extremely breathable, wool provides unparalleled body moisture and temperature regulation in any season for longer and more restful sleep.

Wool Crib Mattress

Wool Moses Basket Mattress

Wool Topper for STOKKE

Wool STOKKE Mattress - Sleep Junior, Bed or Mini Size Beds

- Fully cutomizable size and shape.
- Durable YKK zippers with Oeko-tex 100 certificate, so you can regulate the wool filling.
- Complimentary mending kit.

Wool Mattress for Extendable Bed

Wool Crib Topper

Wool Montessori Bed