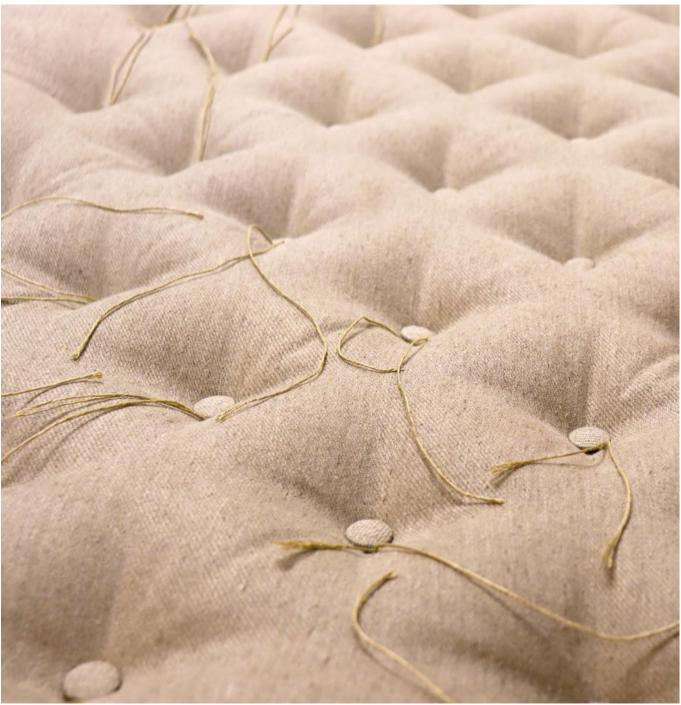

## Headboard cushions

Lean back into the plushness of natural wool. Encased in luxurious organic cotton, linen and wool fabrics. Every detail is customized by you and handcrafted to perfection by skillful artisans. Made to fit your bed size and design preferences. Enjoy safe and healthy sleep environment.

Wool Headboard Cushion with Removable Cover

Triangular Wool Headboard with Removable Cover

Tufted Wool Headboard Cushion

Triangular Tufted Wool Headboard Cushion

Pocket

Rod

Attachment options

Ties